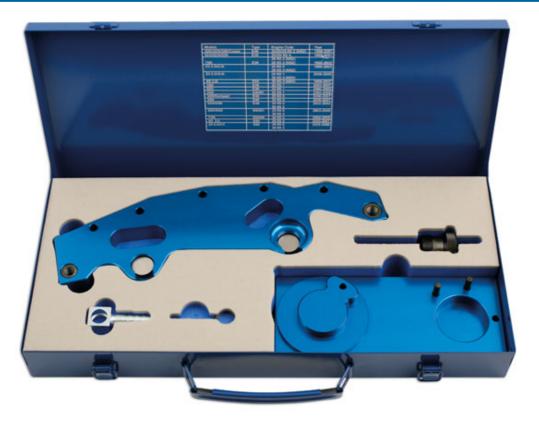

## Timing Tool Kit - for BMW M52, M54

Setting and locking set for BMW Vanos engines. Includes set-up bracket to time camshafts, 2 chain tensioner locking pins, secondary sprocket, Vanos checking and primary chain pre-tension tools.

LASER Kamasa Gunson Connect

- Kit includes set-up bracket to time camshafts; 2 chain tensioner locking pins, secondary sprocket, Vanos checking and primary chain pre-tension tools.
- · Made in Sheffield.